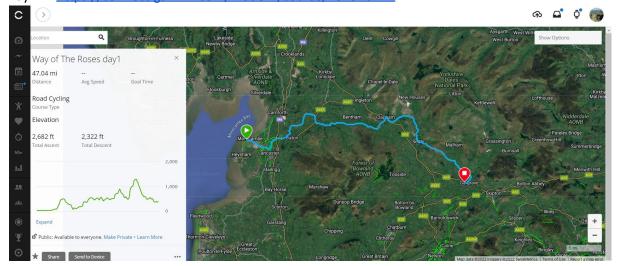

## 2. Fitness

2.1. You must be prepared to ride up to 50 miles each day with up to 2,500 ft of climbing. Also remember you will be carrying the extra weight of panniers and kit.

| Date                       | From        | То          | Distance<br>(miles)             | Ascent<br>(feet) | Cafe                                                                      |  |
|----------------------------|-------------|-------------|---------------------------------|------------------|---------------------------------------------------------------------------|--|
| Thurs 8 <sup>th</sup> June | Coventry    | Morecambe   | Train or vans (to be confirmed) |                  |                                                                           |  |
| Fri 9 <sup>th</sup> June   | Morecambe   | Gargrave    | 47                              | 2,682            | 26 miles, Clapham<br>Old Sawmill Cafe                                     |  |
| Sat 10 <sup>th</sup> June  | Gargrave    | Rippon      | 38                              | 2,668            | 23 miles, Pateley Bridge<br>The Old Granary                               |  |
| Sun 11 <sup>th</sup> June  | Rippon      | Pocklington | 51                              | 469              | 15 miles, <u>Lime Tree Inn</u><br>30 miles, York                          |  |
| Mon 12 <sup>th</sup> June  | Pocklington | Bridlington | 46                              | 1386             | 19 miles, Hutton Cranswick<br><u>Farm Shop</u><br>Travel back to Coventry |  |

#### GPX Routes (Provisional until accommodation booked)

Day 1 https://connect.garmin.com/modern/course/134520117

Day 3 https://connect.garmin.com/modern/course/134433242