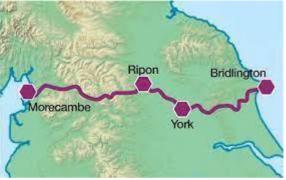

# 1. Outline

- 1.1. This is a moving on self-sufficient tour from Morecambe to Bridlington through the Yorkshire Dales. In total the route covers 170 miles and 6,900 ft of climbing. For those that did the Sea to Sea in 2022 that was 130 miles and 8,200 ft of climbs.
- **1.2.** You can expect some spectacular riding in scenic countryside with some significant hill climbing.

# 3. Route