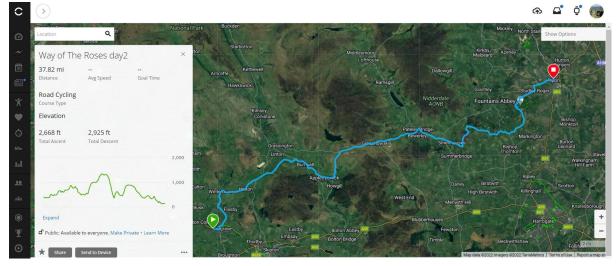

## 2. Fitness

2.1. You must be prepared to ride up to 50 miles each day with up to 2,500 ft of climbing. Also remember you will be carrying the extra weight of panniers and kit.

| Date                       | From        | То          | Distance<br>(miles)             | Ascent<br>(feet) | Cafe                                                                      |  |
|----------------------------|-------------|-------------|---------------------------------|------------------|---------------------------------------------------------------------------|--|
| Thurs 8 <sup>th</sup> June | Coventry    | Morecambe   | Train or vans (to be confirmed) |                  |                                                                           |  |
| Fri 9 <sup>th</sup> June   | Morecambe   | Gargrave    | 47                              | 2,682            | 26 miles, Clapham<br>Old Sawmill Cafe                                     |  |
| Sat 10 <sup>th</sup> June  | Gargrave    | Rippon      | 38                              | 2,668            | 23 miles, Pateley Bridge<br>The Old Granary                               |  |
| Sun 11 <sup>th</sup> June  | Rippon      | Pocklington | 51                              | 469              | 15 miles, <u>Lime Tree Inn</u><br>30 miles, York                          |  |
| Mon 12 <sup>th</sup> June  | Pocklington | Bridlington | 46                              | 1386             | 19 miles, Hutton Cranswick<br><u>Farm Shop</u><br>Travel back to Coventry |  |

#### GPX Routes (Provisional until accommodation booked)

Day 1 https://connect.garmin.com/modern/course/134520117

Day 3 https://connect.garmin.com/modern/course/134433242